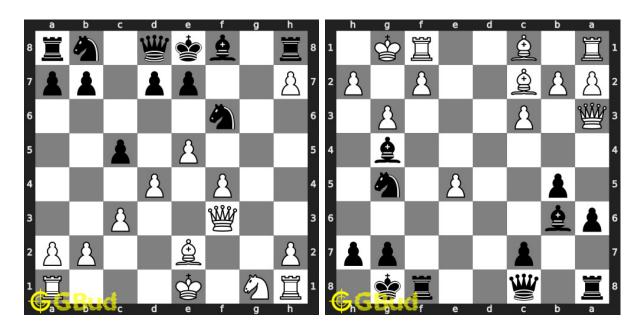

#### 71. Mate in 2 moves

Level: medium, Next Move: White Solution: https://gbud.in/gz0vq94

#### 72. Mate in 2 moves

Level: medium, Next Move: Black Solution: https://gbud.in/gz0vq94

Figure 1: Solve other puzzles @ https://gbud.in/chsgppz